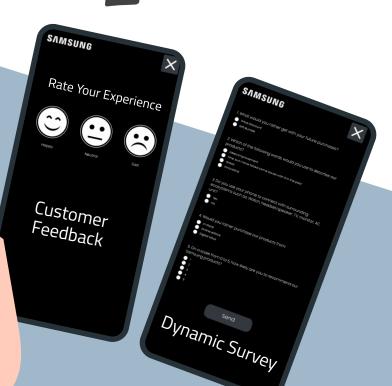

## VISITORS FEEDBACK:

Built-in customer feedback could be integrated with your wayfinding maps, spaces, and kiosks. MIXXUS allows visitors to rank the services for a specified space. Visitors can send their feedback with their contact information.