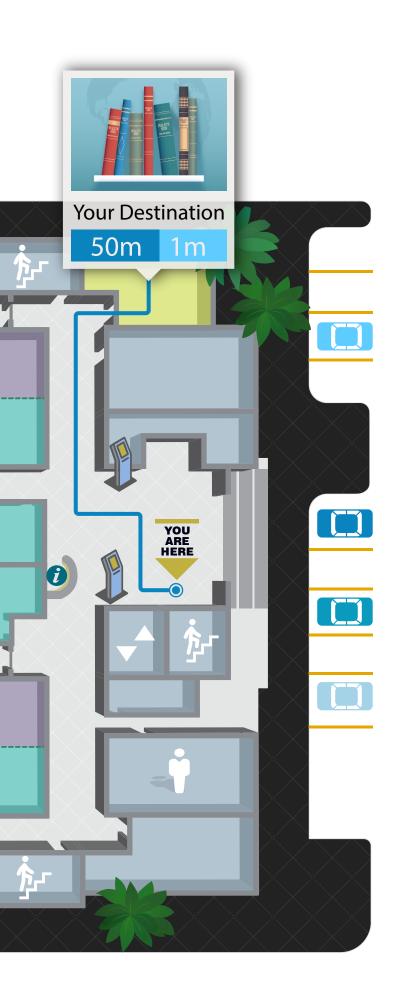

#### **SMART PATHWAY**

Automatic built in wayfinding algorithm that automatically selects routes based on the shortest path, wheelchair accessible, avoids construction path or ease of accessibility.

## DYNAMIC MAP POP UPS

Pop Up description of each POI (Point of Interest) that includes images, product promotions, movie timings, events spotlight, time to location and distance total.

#### WHEELCHAIR ROUTES

MIXXUS provides a distinguished network for the wheelchair users to escort them through wheelchair ramps and elevators to avoid stairs and escalators, this mode cloud be simply enabled with a click of a button located on easy to access corner on the touch screen.